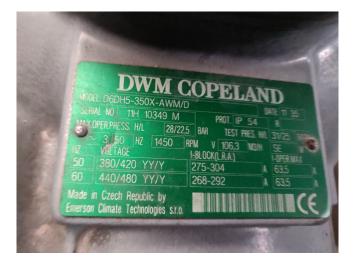

#### Used DWM D6DH5-350X-AWM/D

Used, well maintened D6DH5-350X-AWM/D freon semi-hermetic reciprocating refrigeration compressor on 404. Our capacity table is based on the used type of Freon. You can also use this compressors on alternative types of Freon. For all the other specs (if available), see the picture of the manufacturer model plate or the attached pdf file. \*Why choose for HOSBV? Were not only the largest used refrigeration specialist in Europe, but also, we deliver all equipment including an extensive test, warranty and industrial cleaning. \*Optional we can also perform a new paint job and arrange the logistics.