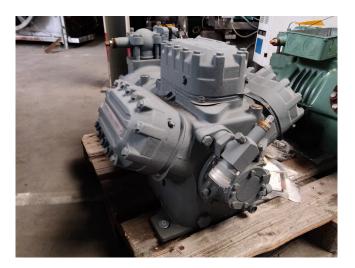

#### Used DWM D6DH5-350X-AWM/D

Used, well maintened D6DH5-350X-AWM/D freon semi-hermetic reciprocating refrigeration compressor on 404. Our capacity table is based on the used type of Freon. You can also use this compressors on alternative types of Freon. For all the other specs (if available), see the picture of the manufacturer model plate or the attached pdf file. \*Why choose for HOSBV? Were not only the largest used refrigeration specialist in Europe, but also, we deliver all equipment including an extensive test, warranty and industrial cleaning. \*Optional we can also perform a new paint job and arrange the logistics.