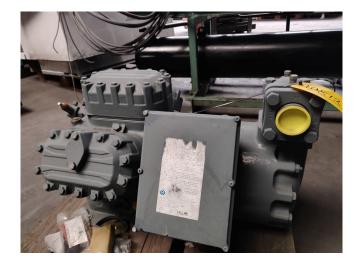

#### Used DWM D6DH5-350X-AWM/D

Used, well maintened D6DH5-350X-AWM/D freon semi-hermetic reciprocating refrigeration compressor on 404. Our capacity table is based on the used type of Freon. You can also use this compressors on alternative types of Freon. For all the other specs (if available), see the picture of the manufacturer model plate or the attached pdf file. \*Why choose for HOSBV? Were not only the largest used refrigeration specialist in Europe, but also, we deliver all equipment including an extensive test, warranty and industrial cleaning. \*Optional we can also perform a new paint job and arrange the logistics.