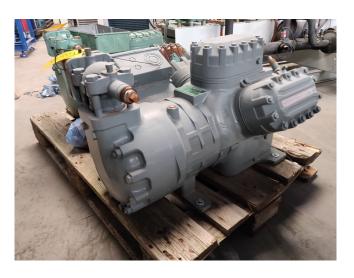

#### Used DWM D6DH5-350X-AWM/D

Used, well maintened D6DH5-350X-AWM/D freon semi-hermetic reciprocating refrigeration compressor on 404. Our capacity table is based on the used type of Freon. You can also use this compressors on alternative types of Freon. For all the other specs (if available), see the picture of the manufacturer model plate or the attached pdf file. \*Why choose for HOSBV? Were not only the largest used refrigeration specialist in Europe, but also, we deliver all equipment including an extensive test, warranty and industrial cleaning. \*Optional we can also perform a new paint job and arrange the logistics.