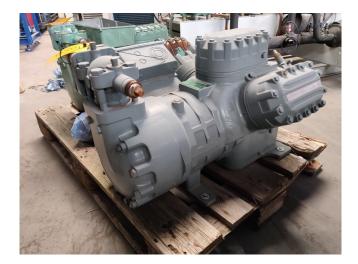

#### Used DWM D6DH5-350X-AWM/D

Used, well maintened D6DH5-350X-AWM/D freon semi-hermetic reciprocating refrigeration compressor on 404. Our capacity table is based on the used type of Freon. You can also use this compressors on alternative types of Freon. For all the other specs (if available), see the picture of the manufacturer model plate or the attached pdf file. \*Why choose for HOSBV? Were not only the largest used refrigeration specialist in Europe, but also, we deliver all equipment including an extensive test, warranty and industrial cleaning. \*Optional we can also perform a new paint job and arrange the logistics.